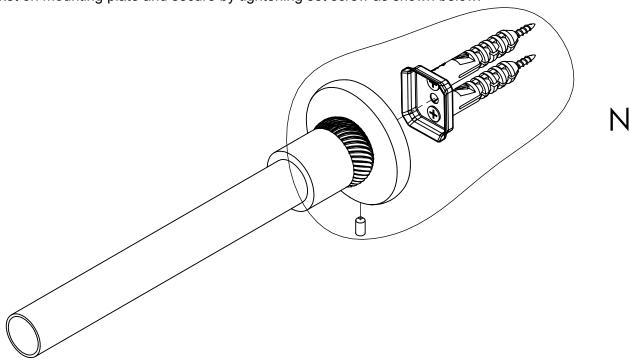

### **Step 2:** Attach Bracket to Mounting Plate.

Place bracket on mounting plate and secure by tightening set screw as shown below.