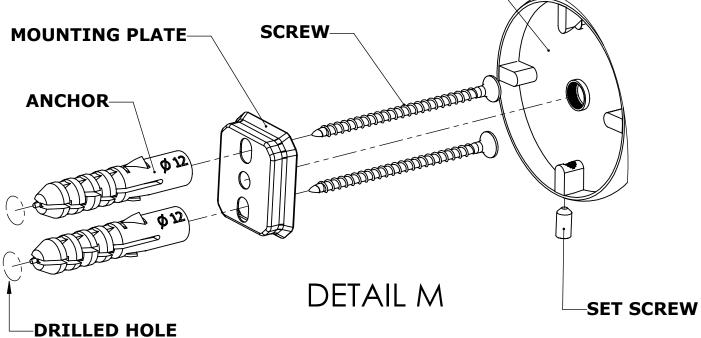

#### Step 1: Drill holes in Wall for screw anchors and attach Mounting Plate to Wall

Determine your desired location for installation and make a mark for the location of the mounting plate. Remove mounting plate from backplate by loosening set screw in backplate as pictured below. Place center hole of mounting plate over mark made above. Make 2 marks where mounting screws will be placed as shown below. Drill hole at each of the marks. (You may substitute other style mounting anchors or screws if desired). Place anchors into the holes made. Place mounting plate over holes and secure to mounting surface using screws as shown below.