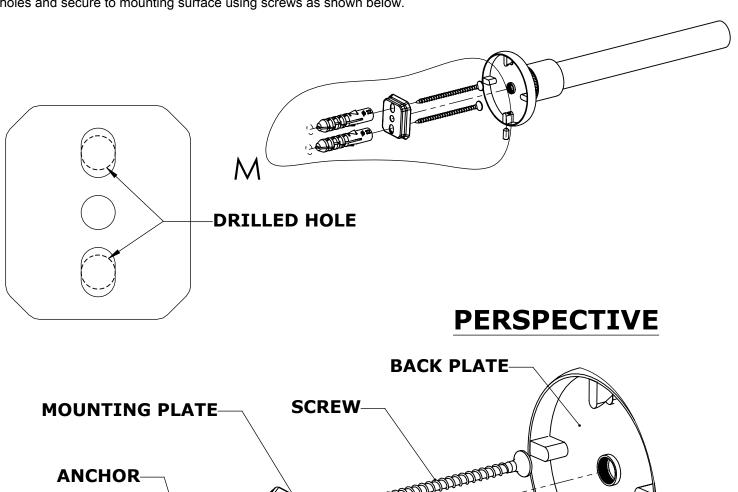

#### Step 1: Drill holes in Wall for screw anchors and attach Mounting Plate to Wall

Determine your desired location for installation and make a mark for the location of the mounting plate. Remove mounting plate from backplate by loosening set screw in backplate as pictured below. Place center hole of mounting plate over mark made above. Make 2 marks where mounting screws will be placed as shown below. Drill hole at each of the marks. (You may substitute other style mounting anchors or screws if desired). Place anchors into the holes made. Place mounting plate over holes and secure to mounting surface using screws as shown below.

### **PERSPECTIVE**