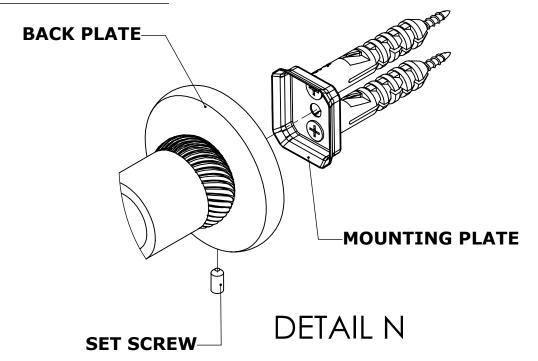

### **Step 2:** Attach Bracket to Mounting Plate.

Place bracket on mounting plate and secure by tightening set screw as shown below.